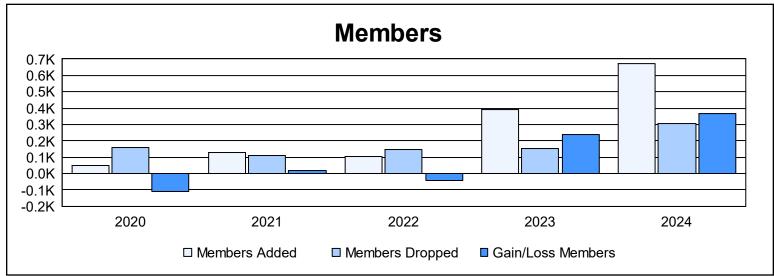

District 392 As of June 2024 Cumulative

| Year      | New<br>Clubs | Dropped<br>Clubs | Gain/<br>Loss<br>Clubs | New<br>Members | Charter<br>Members | Reinstate<br>Members | Transfer<br>Members | Total<br>Member<br>Added | Total<br>Members<br>Dropped | Gain/<br>Loss<br>Members |
|-----------|--------------|------------------|------------------------|----------------|--------------------|----------------------|---------------------|--------------------------|-----------------------------|--------------------------|
| 2019-2020 | 0            | 3                | -3                     | 0              | 37                 | 7                    | 3                   | 47                       | 157                         | -110                     |
| 2020-2021 | 0            | 0                | 0                      | 114            | 8                  | 0                    | 9                   | 131                      | 113                         | 18                       |
| 2021-2022 | 0            | 0                | 0                      | 96             | 4                  | 0                    | 6                   | 106                      | 147                         | -41                      |
| 2022-2023 | 0            | 1                | -1                     | 368            | 7                  | 0                    | 17                  | 392                      | 151                         | 241                      |
| 2023-2024 | 10           | 0                | 10                     | 380            | 240                | 21                   | 30                  | 671                      | 306                         | 365                      |
| Average   | 2            | 1                | 1                      | 192            | 59                 | 6                    | 13                  | 269                      | 175                         | 95                       |