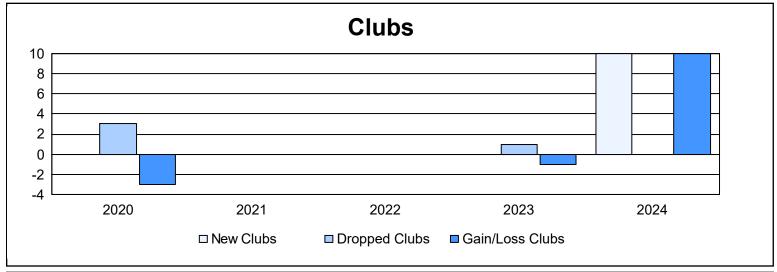

District 392 As of June 2024 Cumulative

| Year      | New<br>Clubs | Dropped<br>Clubs | Gain/<br>Loss<br>Clubs | New<br>Members | Charter<br>Members | Reinstate<br>Members | Transfer<br>Members | Total<br>Member<br>Added | Total<br>Members<br>Dropped | Gain/<br>Loss<br>Members |
|-----------|--------------|------------------|------------------------|----------------|--------------------|----------------------|---------------------|--------------------------|-----------------------------|--------------------------|
| 2019-2020 | 0            | 3                | -3                     | 0              | 37                 | 7                    | 3                   | 47                       | 157                         | -110                     |
| 2020-2021 | 0            | 0                | 0                      | 114            | 8                  | 0                    | 9                   | 131                      | 113                         | 18                       |
| 2021-2022 | 0            | 0                | 0                      | 96             | 4                  | 0                    | 6                   | 106                      | 147                         | -41                      |
| 2022-2023 | 0            | 1                | -1                     | 368            | 7                  | 0                    | 17                  | 392                      | 151                         | 241                      |
| 2023-2024 | 10           | 0                | 10                     | 380            | 240                | 21                   | 30                  | 671                      | 306                         | 365                      |
| Average   | 2            | 1                | 1                      | 192            | 59                 | 6                    | 13                  | 269                      | 175                         | 95                       |